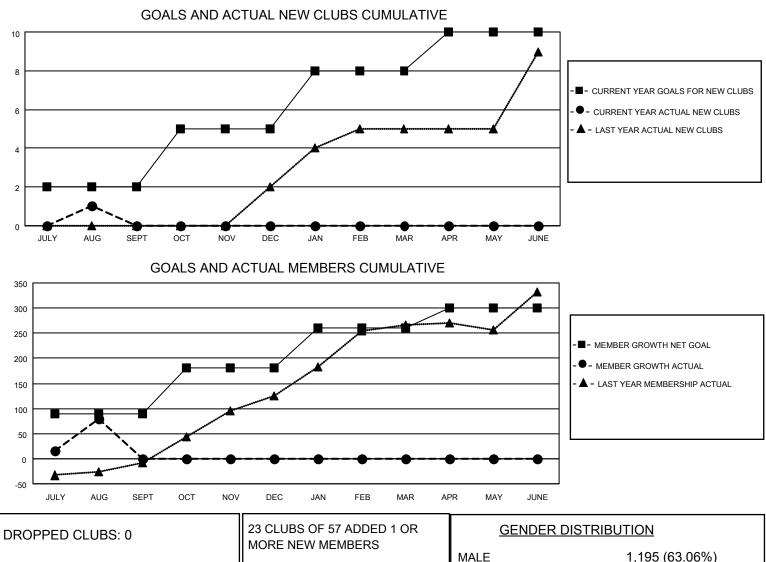

## LOCATION UGANDA

District 411 B

Results as of: 8/31/2022

| Clubs                 |               |           |               | Members               |                       |                         |                                                    |
|-----------------------|---------------|-----------|---------------|-----------------------|-----------------------|-------------------------|----------------------------------------------------|
| RESULTS FOR 2022-2023 |               |           |               | RESULTS FOR 2022-2023 |                       |                         |                                                    |
| QUARTER               | NEW CLUB GOAL | NEW CLUBS | DROPPED CLUBS | QUARTER MEMB          | ER GROWTH NET<br>GOAL | MEMBER GROWTH<br>ACTUAL | DROPPED<br>MEMBERS ACTUAL<br>(including transfers) |
| JULY/AUG/SEPT         | 2             | 1         | 0             | JULY/AUG/SEPT         | 90                    | 115                     | 35                                                 |
| OCT/NOV/DEC           | 3             | 0         | 0             | OCT/NOV/DEC           | 90                    | 0                       | 0                                                  |
| JAN/FEB/MAR           | 3             | 0         | 0             | JAN/FEB/MAR           | 80                    | 0                       | 0                                                  |
| APR/MAY/JUNE          | 2             | 0         | 0             | APR/MAY/JUNE          | 40                    | 0                       | 0                                                  |

|                 |    | MORE NEW MEMBERS          | MALE<br>FEMALE                      | 1,195 (63.06%)<br>699 (36.89%) |
|-----------------|----|---------------------------|-------------------------------------|--------------------------------|
| DROPPED MEMBERS |    |                           | NON BINARY<br>PREFER NOT TO ANSWER  | 0 (0.00%)<br>1 (0.05%)         |
| DECEASED        | 2  |                           |                                     | 1 (0.0070)                     |
| CLUB CANCELLED  | 0  | CLICK HERE FOR CUMULATIVE | TOTAL FAMILY UNIT MEMBERS           | 645                            |
| OTHER           | 33 | MEMBERSHIP DATA           |                                     |                                |
| TOTAL           | 35 |                           | FAMILY MEMBERS PAYING HALF DUES 414 |                                |
|                 |    |                           |                                     |                                |